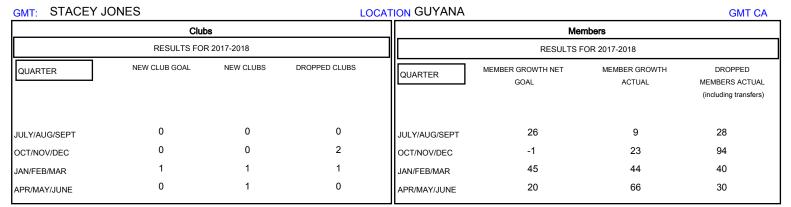

## District 60 A

Results as of: 05/31/2018

| DROPPED CLUBS: 3 |     | 21 CLUBS OF 63 ADDED 1 OR MORE<br>NEW MEMBERS | GENDER DISTRIBUTION           MALE         801 (48.49%)           FEMALE         851 (51.51%) |    |
|------------------|-----|-----------------------------------------------|-----------------------------------------------------------------------------------------------|----|
| DROPPED MEMBERS  |     |                                               | Women Percentage Fiscal Year Goal: 52%                                                        |    |
| DECEASED         | 21  | CLICK HERE FOR CUMULATIVE  MEMBERSHIP DATA    | TOTAL FAMILY UNIT MEMBERS                                                                     | 64 |
| CLUB CANCELLED   | 61  |                                               |                                                                                               | 33 |
| OTHER            | 110 |                                               | FAMILY MEMBERS PAYING HALF  DUES                                                              |    |
| TOTAL            | 192 |                                               |                                                                                               |    |