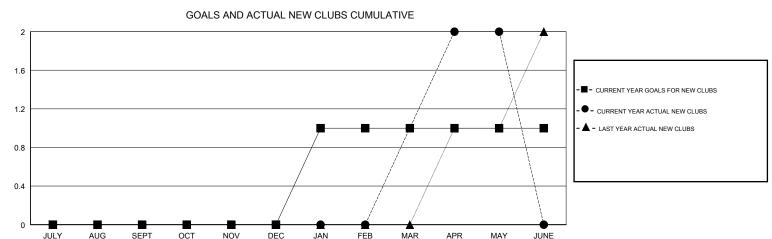

## District 60 A

Results as of: 05/31/2018

| DROPPED CLUBS: 3 |     | 21 CLUBS OF 63 ADDED 1 OR MORE<br>NEW MEMBERS | GENDER DISTRIBUTION           MALE         801 (48.49%)           FEMALE         851 (51.51%) |    |
|------------------|-----|-----------------------------------------------|-----------------------------------------------------------------------------------------------|----|
| DROPPED MEMBERS  |     |                                               | Women Percentage Fiscal Year Goal: 52%                                                        |    |
| DECEASED         | 21  | CLICK HERE FOR CUMULATIVE  MEMBERSHIP DATA    | TOTAL FAMILY UNIT MEMBERS                                                                     | 64 |
| CLUB CANCELLED   | 61  |                                               |                                                                                               | 33 |
| OTHER            | 110 |                                               | FAMILY MEMBERS PAYING HALF  DUES                                                              |    |
| TOTAL            | 192 |                                               |                                                                                               |    |