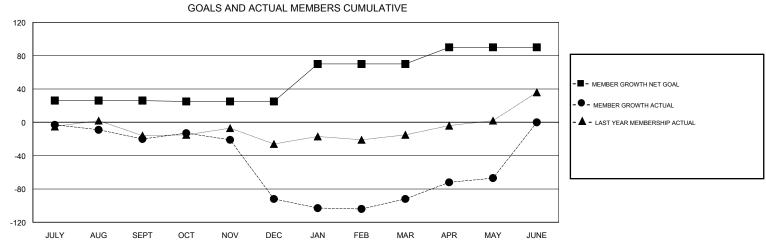

## District 60 A

Results as of: 05/31/2018

| DROPPED CLUBS: 3 |     | 21 CLUBS OF 63 ADDED 1 OR MORE<br>NEW MEMBERS | GENDER DISTRIBUTION           MALE         801 (48.49%)           FEMALE         851 (51.51%) |    |
|------------------|-----|-----------------------------------------------|-----------------------------------------------------------------------------------------------|----|
| DROPPED MEMBERS  |     |                                               | Women Percentage Fiscal Year Goal: 52%                                                        |    |
| DECEASED         | 21  | CLICK HERE FOR CUMULATIVE  MEMBERSHIP DATA    | TOTAL FAMILY UNIT MEMBERS                                                                     | 64 |
| CLUB CANCELLED   | 61  |                                               |                                                                                               | 33 |
| OTHER            | 110 |                                               | FAMILY MEMBERS PAYING HALF  DUES                                                              |    |
| TOTAL            | 192 |                                               |                                                                                               |    |